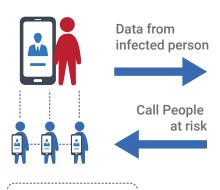

# WHAT IS TAKATOF?

An intelligent platform that utilizes mobile Bluetooth interactions to capture proximity contacts passively. It supports governmental efforts against the spread of infectious diseases through crowdsourced contact tracing data. It allows local health authorities to quickly identify people at risk once an infection is detected.

## **SYSTEM VIEW**

Takatof Mobile User (Infected)

Server

Health Authorities

**Close Contacts**