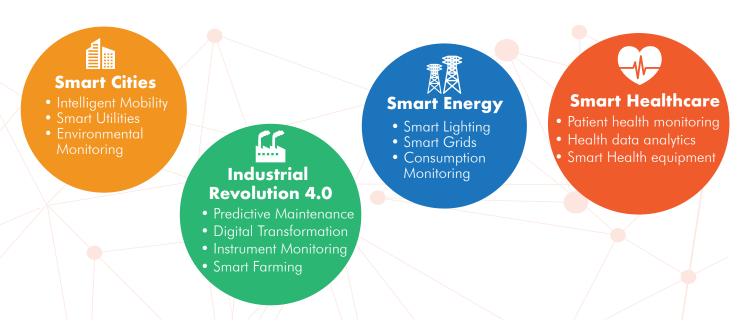

making THINGS happen



P O Box 210531 Qatar Science & Technology Park, Doha, Qatar Tel +974 44592700 - info@qmic.com - www.qmic.com



## WHAT IS LABEEB IOT?

Labeeb IoT is a Cloud or On-Premise Internet of Things (IoT) Services Enablement Platform. It can collect data from any object (or device), translate them into actionable insights, and enable a wide range of new services in a number of vertical markets, such as healthcare, transportation, industry, environment and more.

## **HOW CAN LABEEB IOT SERVE ME?**



## LABEEB IOT PLATFORM ARCHITECTURE



## **IoT Services Enablement**

(APIs, SDKs)



Applications Management



Devices Management



Access Control Management



Big Data Management



Big Data Analytics



Platform Management



**IoT Connectivity** (Standerd - IoT Gateway)